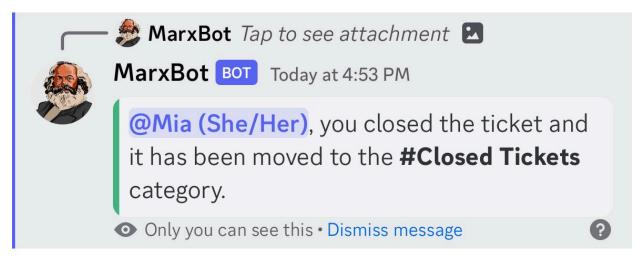

# Mia Mathews

itsmiarosemathews@gmail.com

Plainsboro

Member since 2022-12-21



Once all of this information is provided you can run the command in the 🛝 | sandbox channel.

Command: !role @Mention-user @Vetted

October 2, 2023



Mia (She/Her) Today at 2:57 PM !role @Mia (She/Her) @Vetted



Carl-bot ✓BOT Today at 2:57 PM

Added Vetted to socialistmia.

Now the member will have full access to the server. You can suggest the member to introduce themselves in the introduction channel.

#### **Closing Ticket:**

When you are done collecting all of the details and verifying the chapter member you can close the ticket. When you close a ticket you must tap the confirm button in order to for the ticket to close.



Once the ticket is closed it will be moved to a "Closed Tickets" category.