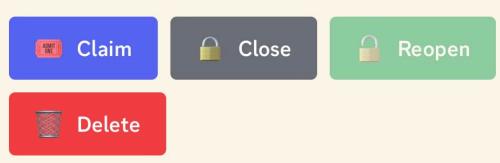

#### **Claiming Tickets:**

Make sure to claim the ticket. When you tap the claim button this prompt will follow.

#### **Closing Ticket:**

When you are done collecting all of the details and verifying the chapter member you can close the ticket. When you close a ticket you must tap the confirm button in order to for the ticket to close.

Once the ticket is closed it will be moved to a "Closed Tickets" category.