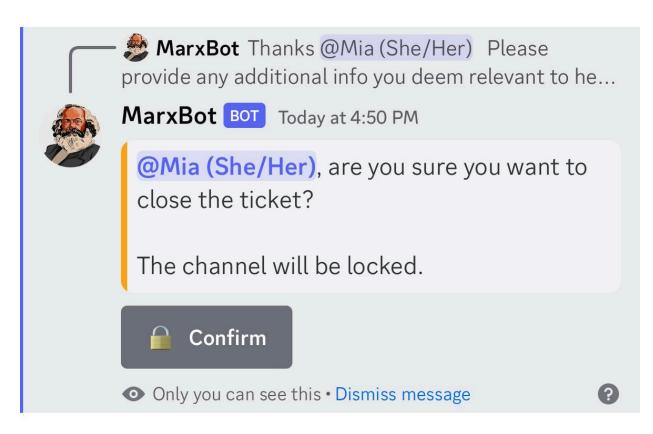

#### **Closing Ticket:**

When you are done collecting all of the details and verifying the chapter member you can close the ticket. When you close a ticket you must tap the confirm button in order to for the ticket to close.